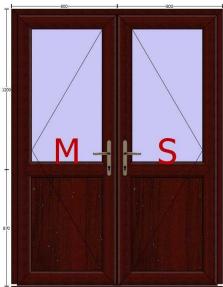

## **Detailed Specification - Open Out French Door**

Contract Ref:

Item: 69

Composite Door Right

Ladies Wc

Detailed Specification - Composite door - open out

This contract includes 86 pages Page - 6 of 86

Contract Ref: 2892022

## **Detailed Specification - Open Out French Door**

Page - 10 of 86 This contract includes 86 pages

Contract Ref: 2892022

Item: 74 **Tool Store** Composite Door Right

Detailed Specification - Composite door - open out

## **Detailed Specification - Open Out French Door**

This contract includes 86 pages Page -14 of 86

Contract Ref: 2892022

Item: 78 Office
Composite Door Right

Detailed Specification - Composite door - open out