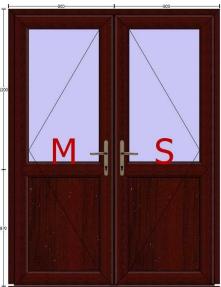

## **Detailed Specification - Open Out French Door**

Contract Ref:

Item: 69

Composite Door Right

Ladies Wc

Detailed Specification - Composite door - open out

This contract includes 86 pages Page - 6 of 86

Contract Ref: 2892022

## **Detailed Specification - Open Out French Door**

Page - 10 of 86 This contract includes 86 pages

Contract Ref: 2892022

Item: 74 **Tool Store** Composite Door Right

Detailed Specification - Composite door - open out

## **Detailed Specification - Open Out French Door**

This contract includes 86 pages Page -14 of 86

Contract Ref: 2892022

Item: 78 Office
Composite Door Right

Detailed Specification - Composite door - open out