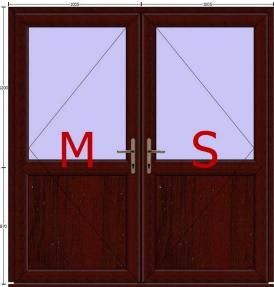

## **Detailed Specification - Open Out French Door**

This contract includes 86 pages Page -14 of 86

Contract Ref: 2892022

Item: 78 Office
Composite Door Right

Detailed Specification - Composite door - open out